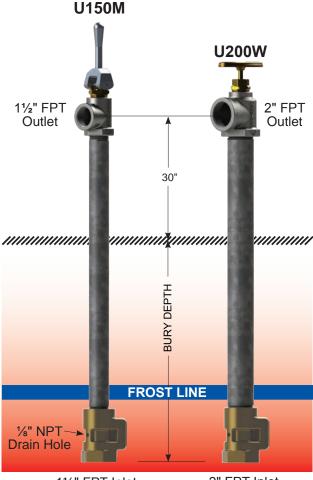

#### **Features:**

- Automatic draining occurs through ½" NPT drain hole when hydrant is shut off to prevent freezing.
- Outlet can be located at any height above ground level. Adjust bury depth accordingly.
- All working parts are removable through the top of the hydrant.
- Lever handles can be easily removed to prevent unauthorized usage.

## **Specifications:**

INLET: Model U150: 1½" Brass Valve Body, FPT
Model U200: 2" Brass Valve Body, FPT
OUTLET: Model U150: 1½" FPT Galvanized Tee
Model U200: 2" FPT Galvanized Tee

**HANDLES:** Almag casting Lever Handle, Wheel Handle (see descriptions below)

CASING: Model U150: 11/2" galvanized pipe

Model U200: 2" galvanized pipe

MAX. PRESSURE: U150W – 125 PSI U150M – 125 PSI U200W – 125 PSI

U200M - 100 PSI