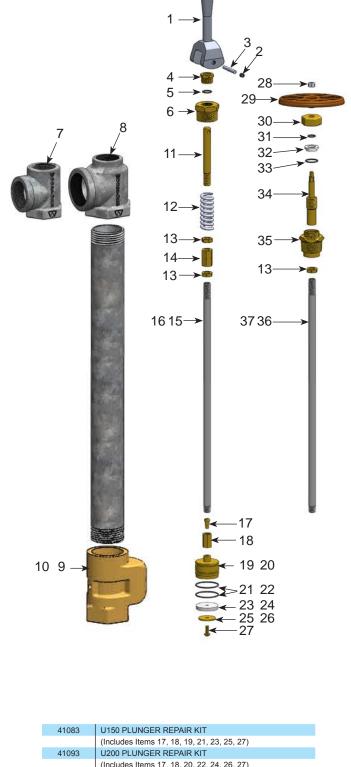

#### **Features:**

- Automatic draining occurs through ½" NPT drain hole when hydrant is shut off to prevent freezing.
- Outlet can be located at any height above ground level. Adjust bury depth accordingly.
- All working parts are removable through the top of the hydrant.
- Lever handles can be easily removed to prevent unauthorized usage.