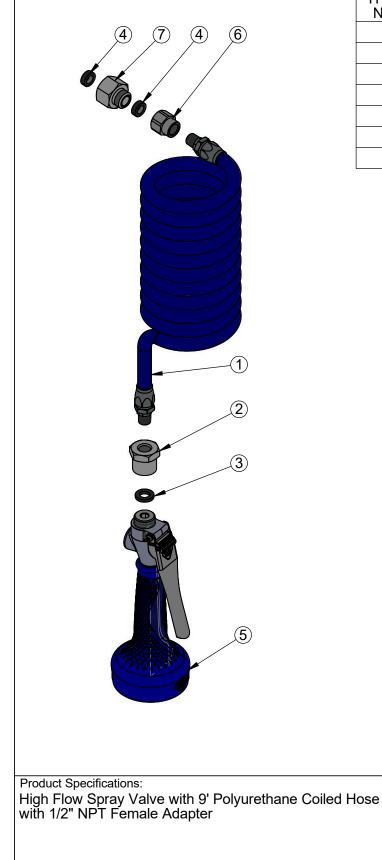

| ITEM<br>NO. | SALES NO. | DESCRIPTION                   |
|-------------|-----------|-------------------------------|
| 1           | 013539-45 | Blue Polyurethane Hose        |
| 2           | 016145-25 | Adapter                       |
| 3           | 001014-45 | Washer, B-0100 Hose Barrel    |
| 4           | 010476-45 | #27 Washer                    |
| 5           | EB-0108-H | High Flow Spray Valve         |
| 6           | 000732-25 | Hose Outlet Nut               |
| 7           | 056A      | 3/4-14 Male x 1/2" NPT Female |