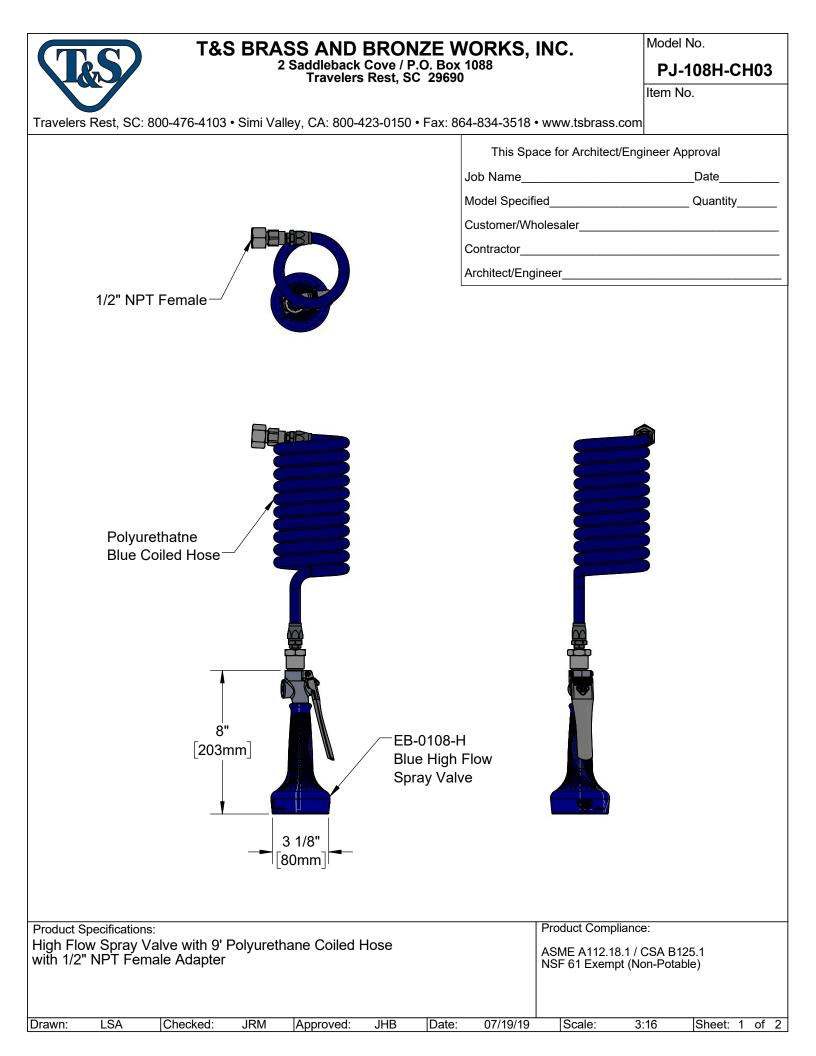

## **T&S BRASS AND BRONZE WORKS, INC.**

2 Saddleback Cove / P.O. Box 1088 Travelers Rest, SC 29690 Model No.

PJ-108H-CH03

Item No.

Travelers Rest, SC: 800-476-4103 • Simi Valley, CA: 800-423-0150 • Fax: 864-834-3518 • www.tsbrass.com