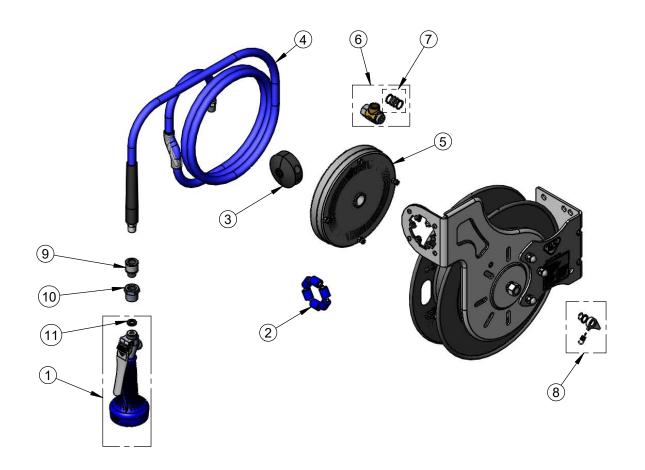

|   | ITEM<br>NO. | SALES NO. | DESCRIPTION                     |  |  |  |  |
|---|-------------|-----------|---------------------------------|--|--|--|--|
| I | 1           | B-0108    | 1.07 GPM Spray Valve            |  |  |  |  |
| ĺ | 2           | 014938-45 | Roller Assembly Repair Kit      |  |  |  |  |
| İ | 3           | 014949-45 | Hose Stop Repair Kit            |  |  |  |  |
|   | 4           | 014941-45 | 3/8" x 35' Hose Replacement Kit |  |  |  |  |
|   | 5           | 014932-45 | Small Spring Assembly           |  |  |  |  |
|   | 6           | 014946-45 | 3/8" Swivel Repair Kit          |  |  |  |  |
| İ | 7           | 014948-45 | O-Ring Replacement Kit          |  |  |  |  |
| İ | 8           | 014940-45 | Ratchet Repair Kit              |  |  |  |  |
| İ | 9           | 019652-40 | 3/8" NPT Live Swivel            |  |  |  |  |
| İ | 10          | 016154-25 | B-0108 3/8" NPT Hose Adapter    |  |  |  |  |
|   | 11          | 010476-45 | #27 Washer                      |  |  |  |  |
|   |             |           |                                 |  |  |  |  |