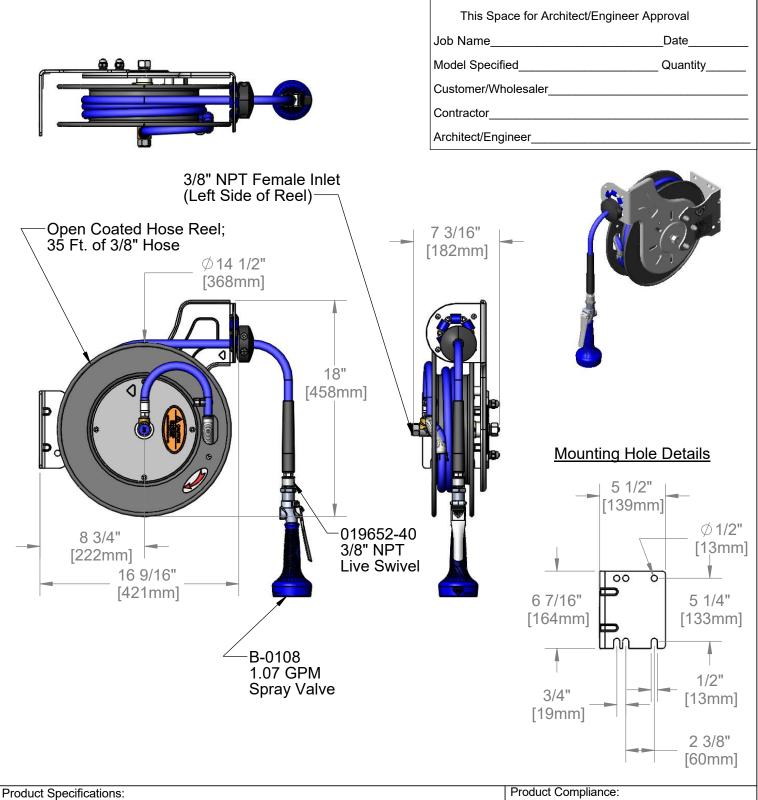

3/8" x 35 Ft. Open Coated Reel w/ 1.07 GPM Spray Valve & Swivel

NSF 61 Exempt (Non-Potable) 2019 DOE PRSV - Class II

Drawn: MRC Checked: JRM Approved: JHB Date: 08/15/19 Scale: 1:8 Sheet: 1 of 2

Product Specifications:

3/8" x 35 Ft. Open Coated Reel w/ 1.07 GPM Spray Valve & Swivel

Product Compliance:

NSF 61 Exempt (Non-Potable) 2019 DOE PRSV - Class II

| Drawn: | MRC | Checked: | JRM | Approved: | JHB | Date: | 08/15/19 | Scale: | NTS | Sheet: 2 of 2 |
|--------|-----|----------|-----|-----------|-----|-------|----------|--------|-----|---------------|
|        |     |          |     |           |     |       |          |        |     |               |