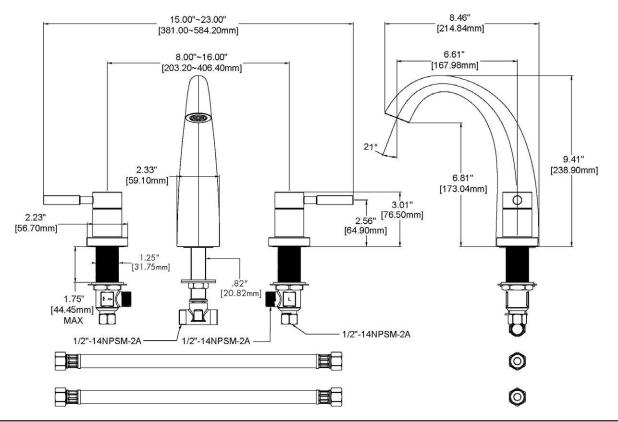

## DIMENSIONS: NOTE: 1. All dimensions are in inches (millimeters) unless otherwise specified and are subject to change without notice.

Architect/Engineer Approval Space:

SPEAKMAN 400 ANCHOR MILL ROAD NEW CASTLE, DE 19720