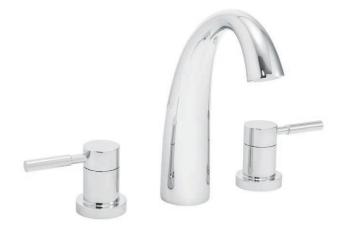

# SPEAKMAN® SB-1032

## Neo Roman Tub Faucet

#### **FEATURES:**

- Modern style
- Lever handles
- Brass construction
- 1/4 turn ceramic cartridge
- 3-hole installation