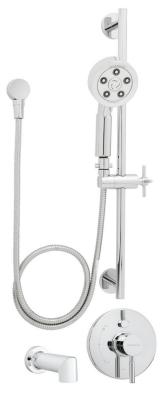

Neo® Diverter Trim, Shower and Tub Package (Valve not included)

## **FEATURES:**

• CPT-1401: Diverter Shower Valve Trim

2.5 GPM (9.5 L/min) Flow Rate Shower • VS-3010:

Head w/ 60 in. Hose

• VS-155: Supply Ell with Wall Flange

Pause/Trickle Adaptor • VS-156:

• SA-1002: Slide Bar • S-1557: **Tub Spout** 