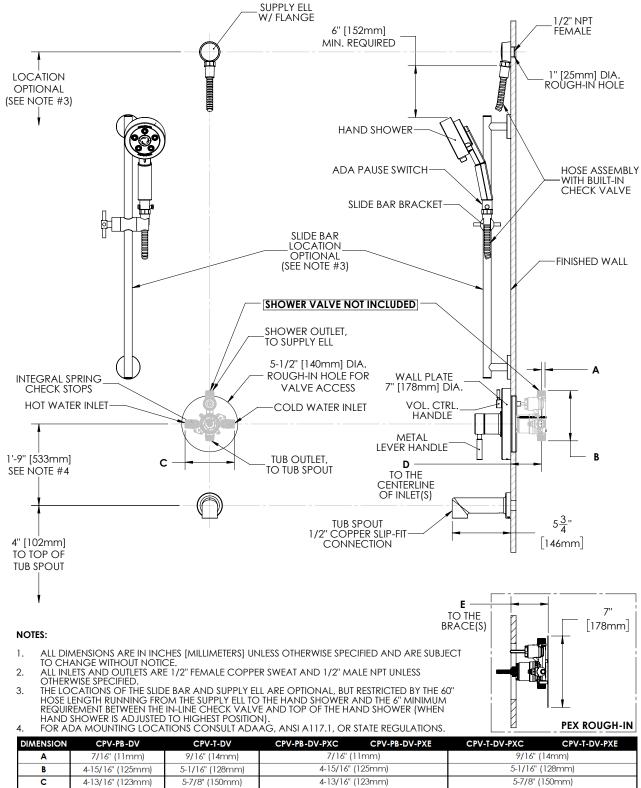

| DIMENSION | CPV-PB-DV                              | CPV-T-DV        | CPV-PB-DV-PXC        | CPV-PB-DV-PXE        | CPV-T-DV-PXC          | CPV-T-DV-PXE        |
|-----------|----------------------------------------|-----------------|----------------------|----------------------|-----------------------|---------------------|
| Α         | 7/16" (11mm)                           | 9/16" (14mm)    | 7/16" (11mm)         |                      | 9/16" (14mm)          |                     |
| В         | 4-15/16" (125mm)                       | 5-1/16" (128mm) | 4-15/16" (125mm)     |                      | 5-1/16" (128mm)       |                     |
| С         | 4-13/16" (123mm)                       | 5-7/8" (150mm)  | 4-13/16" (123mm)     |                      | 5-7/8" (150mm)        |                     |
| D         | 2-1/2" (63mm) MIN TO 3-1/2" (89mm) MAX |                 |                      |                      |                       |                     |
| E         |                                        |                 | 3-1/8" (79mm) MIN TO | ) 4-1/8" (105mm) MAX | 3-3/16" (81mm) MIN TO | 4-3/16" (106mm) MAX |