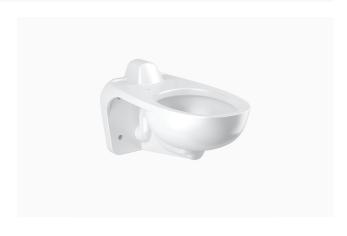

### **DESCRIPTION**

Carbon Offset, Vitreous China Wall-Mounted Water Closet.

### **DETAILS**

- Flush Volume: 1.1-1.6 gpf (4.2-6.0 Lpf)
- Flush volume determined by the flushometer used with the fixture
- Rim Height: 13 1/4"-17" (337-432mm)
- Nominal Dimensions: 26 <sup>3</sup>/<sub>4</sub>" × 15" × 16 <sup>3</sup>/<sub>4</sub>" (679 × 381 × 425mm)

# **FEATURES**

- White Vitreous China
- Elongated bowl
- Wall mounted, wall outlet
- Siphon jet flushing action achieves 1000g Map score when used with any Sloan flushometer
- Static load rating of 750 lbs (see Notes)
- Water spot area: 101/8" x 93/8" (26 cm x 24 cm)
- 1½ I.P.S. rear spud inlet
- 21/8" fully glazed trapway
- Toilet seat not included
- Static load rating of 750 lbs. (See Notes)