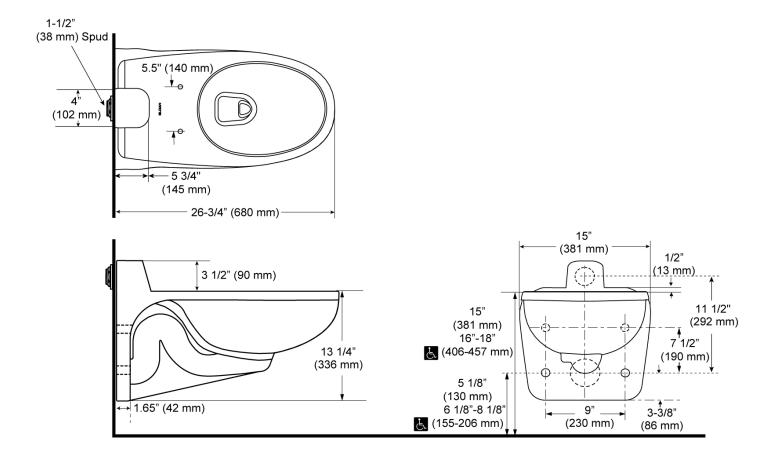

### **DETAILS**

- Flush Volume: 1.1-1.6 gpf (4.2-6.0 Lpf)
- Flush volume determined by the flushometer used with the fixture
- Rim Height: 13 1/4"-17" (337-432mm)
- Nominal Dimensions: 26 <sup>3</sup>/<sub>4</sub>" × 15" × 16 <sup>3</sup>/<sub>4</sub>" (679 × 381 × 425mm)

#### **NOTES**

All information contained within this document subject to change without notice.

All vitreous china dimensions shown in these drawings are nominal and not to scale. Dimensions can vary within the tolerances established in the governing ASME A112.19.2/CSA B45.1standard. It is important to consider this when planning rough-in and plumbing layouts.

# **ROUGH-IN**