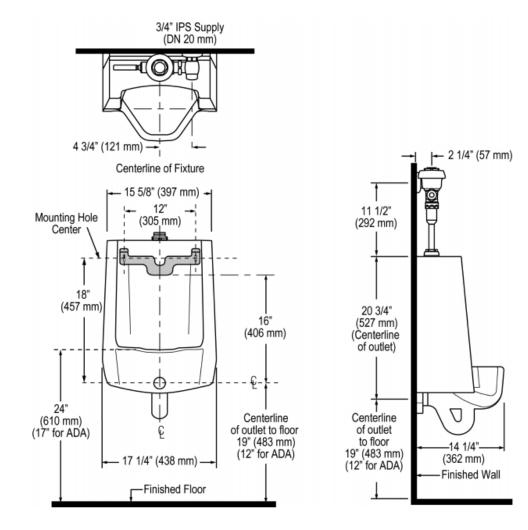

#### DETAILS

- Flush Volume: 0.5 gpf (1.9 Lpf)
- Nominal Dimensions: 14 ¼" × 17 ¼" × 25 ½" (362 × 438 × 648mm)

## **ROUGH-IN**

Sloan 10500 Seymour Ave, Franklin Park, IL 60131 Phone: 800.982.5839 • Fax: 800.447.8329 • sloan.com