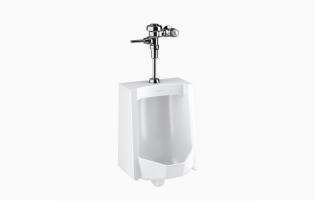

#### DESCRIPTION

SU-1009 Urinal and REGAL 186 Flushometer.

#### COMPONENTS

- Flushometer: Code 3982628
- Urinal: Code 1101009

### **FIXTURE FEATURES**

- White Vitreous China
- Washdown flushing action
- Integral flushing rim
- <sup>3</sup>/<sub>4</sub>" I.P.S. top spud inlet
- 2" NPT outlet flange
- Vandal resistant strainer assembly included
- All mounting hardware included
- 100% factory flush tested