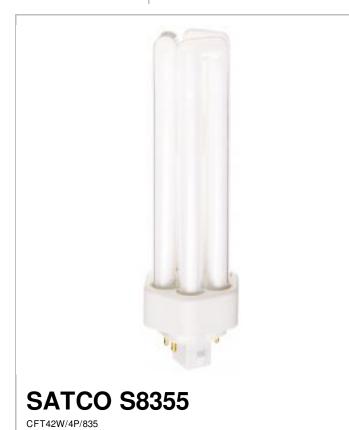

## SATCO NUVO

Project Name

Location Prepared By

| - |   |   |   |
|---|---|---|---|
| M | _ | 7 | • |
|   |   |   |   |
|   |   |   |   |

| Status                    | Active                            |
|---------------------------|-----------------------------------|
| Watts                     | 42                                |
| Shape                     | T4                                |
| Base                      | GX24q-4 (4-Pin)                   |
| ANSI Base                 | GX24q-4                           |
| CCT (Kelvin)              | 3500                              |
| Temperature               | Neutral White                     |
| CRI                       | 82                                |
| Lumens                    | 3200                              |
| Beam Spread               | 360                               |
| Hours Rated               | 15000                             |
| Lamp Type                 | PL 4-Pin                          |
| Technology                | Compact Fluorescent               |
| Electrical                |                                   |
| lg Content                | 4                                 |
| Operating Temperature     | Ballast Dependent                 |
| Physical                  |                                   |
| MOL                       | 6.59                              |
| MOD                       | 2                                 |
| Additional Information    |                                   |
| Warranty                  | 2 Year Limited                    |
| Compliance                |                                   |
|                           |                                   |
| Energy Star               | No                                |
| Energy Star               | No  Lawful for sale in California |
| Energy Star<br>CEC Status |                                   |
|                           | Lawful for sale in California     |