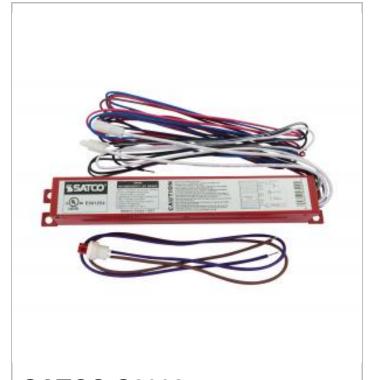

## SATCO NUVO

Project Name

Location

Prepared By

| SAT | CO | <b>S8</b> | 002 |
|-----|----|-----------|-----|
|     |    |           |     |

10W EMERGENCY LED DRIVER

Notes

[www] 09-14-2020 01:39:51

| General                |                |
|------------------------|----------------|
| Status                 | Active         |
| Voltage                | 120V-277V      |
| Wattage                | 10             |
| Length (in.)           | 12.68          |
| Width (in.)            | 1.70           |
| Height (in.)           | 1.20           |
| Finish                 | Red            |
| Safety Listing         | cULus - Listed |
| Location Rating        | Damp           |
| Each UPC               | 045923080029   |
| Additional Information |                |