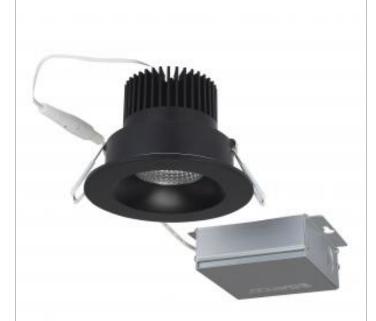

## SATCO S11631

12WLED/DW/DNL3/930/RND/RD/BK

Notes

General Status Active Wattage 12 Voltage 120V Finish Black 3000 CCT (Kelvin) Color Temperature Warm White Lumen Output 840 Specifications Technology LED CRI 90 40 **Beam Angle** 50000 Rated Hours -20C (-4F) to a maximum of +45C **Operating Temperature** (+113F) Dimmable Yes - Dimmable IC Rated Yes Sloped Ceiling No Dimensions Length (in.) 4.38 Width (in.) 4.38 Height (in.) 3.00 Compliance Safety Listing cETLus Location Rating Wet **UL** Application Ceiling Yes Energy Star ESID-2337202 ES Unique ID CEC Status California T24 Compliant **RoHS** Compliant Yes Yes FCC Compliant Additional Information Integrated j-box for direct wire Additional Information installation Warranty 5 Year Limited - Fixtures