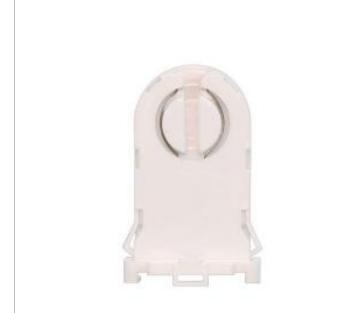

## **SATCO 80-1245**

TALL FL SKT ROT LOCK T8/T12 SH

Notes

[www] 01-04-2021 03:30:02

| General        |                |
|----------------|----------------|
| Status         | Active         |
| Voltage        | 600V           |
| Wattage        | 660            |
| Width (in.)    | 1.13           |
| Height (in.)   | 1.75           |
| Finish         | Not Specified  |
| Safety Listing | cULus - Listed |
| Each UPC       | 045923812453   |

| Physical        |      |
|-----------------|------|
| Diameter        | 0.88 |
| Extension (in.) | 0.75 |
| Material        | N/A  |

| Additiona | lln | orma | tion |
|-----------|-----|------|------|
|           |     |      |      |

Additional Information

Tall rotary locking T8/T12; Used in troffers and wrap fixtures for retro fit kits/replacements; Snap wing mounting; Made from urea