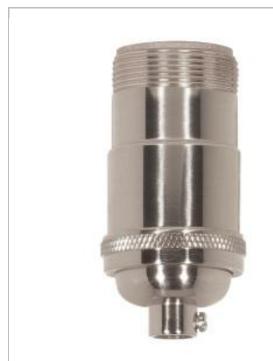

## SATCO NUVO

Project Name

Location

Prepared By

## **SATCO 80-1196**

PNI 4 PC ST SOL BR 3 WAY KEYLE

Notes

[uauaa] 11\_00\_2020 01-16-21

| General        |                 |
|----------------|-----------------|
| Status         | Active          |
| Voltage        | 250V            |
| Wattage        | 660             |
| Length (in.)   | 1.25            |
| Width (in.)    | 1.25            |
| Height (in.)   | 2.88            |
| Finish         | Polished Nickel |
| Safety Listing | cULus - Listed  |
| Each UPC       | 045923811968    |
| Electrical     |                 |

| Electrical Rating | 660W - 250V |
|-------------------|-------------|
| Terminal          | Screw       |
| Physical          |             |
| D'                | 4.05        |

| Diameter  | 1.25    |
|-----------|---------|
| Сар       | 1/8 IPS |
| Set Screw | With    |
| Material  | Brass   |