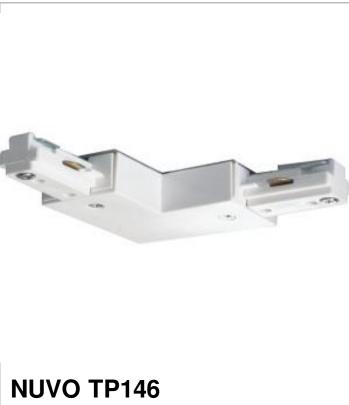

## SATCO NUVO

Project Name

Location Prepared By

WHITE "L" JOINER

Notes

| General      |        |
|--------------|--------|
| Status       | Active |
| Finish       | White  |
| Width (in.)  | 1.50   |
| Height (in.) | 7.25   |
| Compliance   |        |

| Additional Information |                       |                                    |
|------------------------|-----------------------|------------------------------------|
| Ac                     | dditional Information | Connects tracks at a 90 deg. angle |
| W                      | arranty               | 1 Year Limited                     |