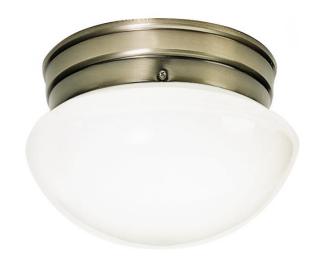

## NUVO SF77/921

1 Light - 8" - Flush Mount - Small White Mushroom

| Fixture Type     | Outdoor<br>Flush<br>Antique Brass |  |  |
|------------------|-----------------------------------|--|--|
| Category         |                                   |  |  |
| Finish           |                                   |  |  |
| Style            | Traditional                       |  |  |
| Number Of Lights | 1                                 |  |  |
| Warranty         | 1 Year Limited                    |  |  |