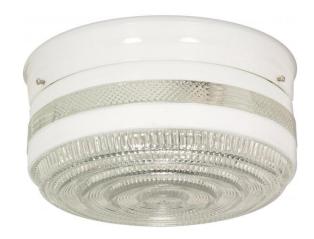

## NUVO SF77/099

2 Light - 10" - Flush Mount - Large Crystal / White Drum

| Fixture Type     | Close-to-Ceiling |  |  |
|------------------|------------------|--|--|
| Category         | Flush            |  |  |
| Finish           | White            |  |  |
| Style            | Traditional      |  |  |
| Number Of Lights | 2                |  |  |
| Warranty         | 1 Year Limited   |  |  |