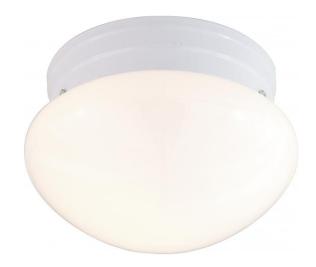

## NUVO SF77/060 1 Light - 8" - Flush Mount - Small White

1 Light - 8" - Flush Mount - Small Whit Mushroom

| Close-to-Ceiling |  |  |
|------------------|--|--|
| Flush            |  |  |
| White            |  |  |
| Traditional      |  |  |
| 1                |  |  |
| 1 Year Limited   |  |  |
|                  |  |  |

## **Product Specifications**

| Style       | Extends      | Width     | Height        | Package Weight | Glass Finish                |
|-------------|--------------|-----------|---------------|----------------|-----------------------------|
| Traditional | n/a          | 7.50      | 5.00          | 1.58           | n/a                         |
| Bulb Shape  | Bulb Type    | Bulb Base | Bulb Included | UPC            | Replaceable Light<br>Source |
| A19         | Incandescent | Medium    | 0             | *045923770609  | Yes                         |