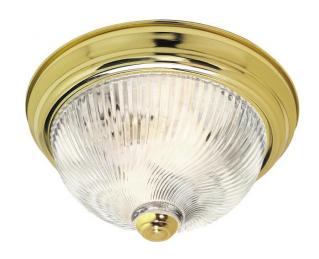

## NUVO SF76/026

3 Light - 15" - Flush Mount - Clear Ribbed Swirl Glass

| Fixture Type     | Close-to-Ceiling<br>Flush |  |  |
|------------------|---------------------------|--|--|
| Category         |                           |  |  |
| Finish           | Polished Brass            |  |  |
| Style            | Traditional               |  |  |
| Number Of Lights | 3                         |  |  |
| Warranty         | 1 Year Limited            |  |  |