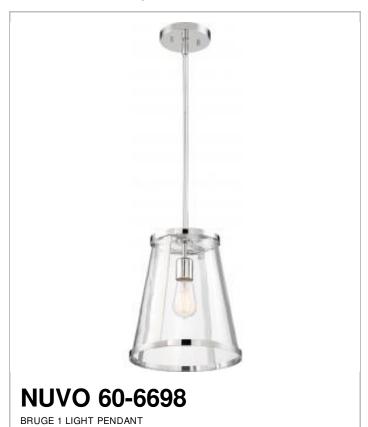

## SATCO NUVO

Project Name

Location

Prepared By

| N | o | æ | s |
|---|---|---|---|
| • | ч | ~ | ~ |
|   |   |   |   |

[www] 09-14-2020 01:39:46

| General         |                               |
|-----------------|-------------------------------|
| Status          | Active                        |
| Collection      | Bruge                         |
| Finish          | Polished Nickel / Clear Glass |
| Number of Lamps | 1                             |
| Height (in.)    | 13.00                         |
| Width (in.)     | 10.50                         |

| Specifications    |              |
|-------------------|--------------|
| Base              | Medium       |
| Bulb Type         | Incandescent |
| Max Wattage       | 100          |
| Bulb Included     | No           |
| Glass Description | Clear Glass  |
| Fixture Type      | Pendant      |
| Fixture Material  | Glass        |