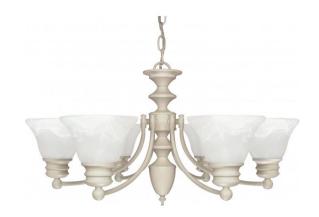

## NUVO 60/359

Empire - 6 Light - 26" - Chandelier - with Alabaster Glass Bell Shades

| Empire         |
|----------------|
| Chandelier     |
| Hanging        |
| Textured White |
| Transitional   |
| 6              |
| 1 Year Limited |
|                |

## **Product Specifications**

| Style        | Extends      | Width     | Height        | Package Weight | Glass Finish                |
|--------------|--------------|-----------|---------------|----------------|-----------------------------|
| Transitional | n/a          | 26.00     | 14.00         | 15.82          | Glass                       |
| Bulb Shape   | Bulb Type    | Bulb Base | Bulb Included | UPC            | Replaceable Light<br>Source |
| A19          | Incandescent | Medium    | 0             | *045923603594  | Yes                         |