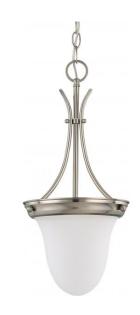

## NUVO 60/3259

1 Light 10" Pendant with Frosted White Glass

| Fixture Type     | Pendant<br>Pendants |  |  |
|------------------|---------------------|--|--|
| Category         |                     |  |  |
| Finish           | Brushed Nickel      |  |  |
| Style            | Transitional        |  |  |
| Number Of Lights | 1                   |  |  |
| Warranty         | 1 Year Limited      |  |  |

## **Product Specifications**

| Style        | Extends      | Width     | Height        | Package Weight | Glass Finish                |
|--------------|--------------|-----------|---------------|----------------|-----------------------------|
| Transitional | n/a          | 9.75      | 20.50         | 5.95           | Glass                       |
| Bulb Shape   | Bulb Type    | Bulb Base | Bulb Included | UPC            | Replaceable Light<br>Source |
| A19          | Incandescent | Medium    | 0             | *045923632594  | Yes                         |