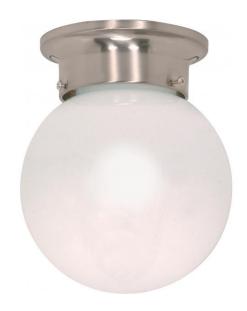

## NUVO 60/245

1 Light - 6" - Ceiling Mount - White Ball

| Fixture Type     | Close-to-Ceiling |  |  |
|------------------|------------------|--|--|
| Category         | Flush            |  |  |
| Finish           | Brushed Nickel   |  |  |
| Style            | Utility          |  |  |
| Number Of Lights | 1                |  |  |
| Warranty         | 1 Year Limited   |  |  |

## **Product Specifications**

| Style      | Extends      | Width     | Height        | Package Weight | Glass Finish                |
|------------|--------------|-----------|---------------|----------------|-----------------------------|
| Utility    | n/a          | 6.00      | 7.25          | 1.41           | Glass                       |
| Bulb Shape | Bulb Type    | Bulb Base | Bulb Included | UPC            | Replaceable Light<br>Source |
| A19        | Incandescent | Medium    | 0             | *045923602450  | Yes                         |