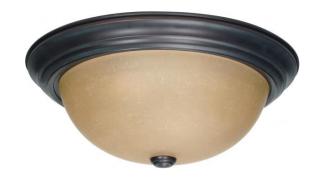

## NUVO 60/1257

3 Light 15" Flush Mount with Champagne Linen Washed Glass

| Fixture Type     | Close-to-Ceiling |  |  |
|------------------|------------------|--|--|
| Category         | Flush            |  |  |
| Finish           | Mahogany Bronze  |  |  |
| Style            | Transitional     |  |  |
| Number Of Lights | 3                |  |  |
| Warranty         | 1 Year Limited   |  |  |

## **Product Specifications**

| Style        | Extends      | Width     | Height        | Package Weight | Glass Finish                |
|--------------|--------------|-----------|---------------|----------------|-----------------------------|
| Transitional | n/a          | 15.25     | 6.00          | 6.23           | Glass                       |
| Bulb Shape   | Bulb Type    | Bulb Base | Bulb Included | UPC            | Replaceable Light<br>Source |
| A19          | Incandescent | Medium    | 0             | *045923612572  | Yes                         |