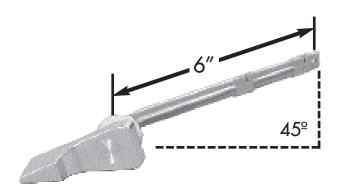

#### 45° ARM FOR CADET 2\*

| PART NO.  | DESCRIPTION                | FINISH    | ARM        |
|-----------|----------------------------|-----------|------------|
| □ T01-044 | Decorative Tank Trip Lever | White ABS | 6" Plastic |