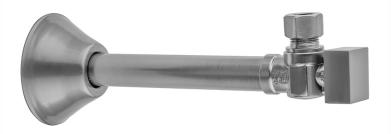

# Quarter Turn 1/2" Copper (Sweat Fit) x 3/8" O.D. Outlet Angle Supply Valve with Square Handle

Model #: 629-7-

#### **FEATURES:**

- Angle pattern copper sweat x <sup>3</sup>/<sub>8</sub>" O.D. quarter turn ball valve
  <sup>1</sup>/<sub>2</sub>" sweat inlet x <sup>3</sup>/<sub>8</sub>" O.D. outlet
  5" cover tube slides over <sup>1</sup>/<sub>2</sub>" copper pipe

- Fully finished bell escutcheon P/N 7116 included