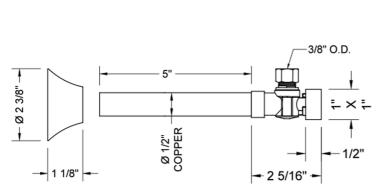

#### SPECIFICATION DRAWING:

#### **FEATURES:**

- Angle pattern copper sweat x <sup>3</sup>/<sub>8</sub>" O.D. quarter turn ball valve
  <sup>1</sup>/<sub>2</sub>" sweat inlet x <sup>3</sup>/<sub>8</sub>" O.D. outlet
  5" cover tube slides over <sup>1</sup>/<sub>2</sub>" copper pipe