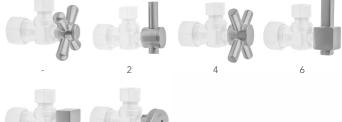

on P/N 7116 included



### **AVAILABLE FINISHES:**

| Polished Chrome (PCH)   | Satin Chrome (SC)   | Bronze Umber (BU)     |
|-------------------------|---------------------|-----------------------|
| Satin Nickel (SN)       | Pewter (PEW)        | Caramel Bronze (CB)   |
| Polished Nickel (PN)    | Antique Brass (AB)  | Antique Copper (ACU)  |
| Oil-Rubbed Bronze (ORB) | Polished Brass (PB) | Polished Copper (PCU) |
| Vintage Bronze (VB)     | Satin Brass (SB)    | Matte Black (MBK)     |
| Satin Gold (SG)         | Polished Gold (PG)  | Black Nickel (BKN)    |
| Bombay Gold (BG)        | Jewelers Gold (JG)  | Europa Bronze (EB)    |
| White (WH)              | Sedona Beige (SDB)  | Tristan Brass (TB)    |

Satin Cooper (SCU)

#### SPECIFICATION DRAWING:

#### **AVAILABLE HANDLES:**





## **COMPLIANCES:**

Complies with: ASME A112.18.1-2012/CSA B125.1-12