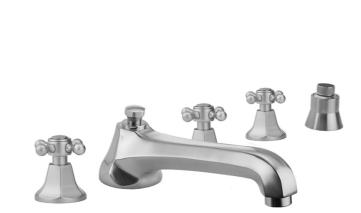

## Astor Roman Tub Set with Low Spout and Ball Cross Handles and Straight Handshower Mount

### Model #:6970-T688-S-TRIM-

#### **FEATURES:**

- All brass roman deck mount tub set trim
- Any handshower can be used
- Quick connect/disconnect spout
- Stationary Spout includes full flow aerator
- Includes:
  - 3060-DS hose
  - 8030 straight handshower mount
- 8019 deck mount sleeve
- Order handshower separately
- Spout Hole Size Min-Max: 1<sup>1</sup>/<sub>4</sub>" 1<sup>3</sup>/<sub>8</sub>"
  Valve Hole Size Min-Max: 1<sup>1</sup>/<sub>4</sub>" 1<sup>3</sup>/<sub>8</sub>"
- Both standard metal & porcelain buttons are included for handles
- Requires J-6912-DIV-RGH rough in kit