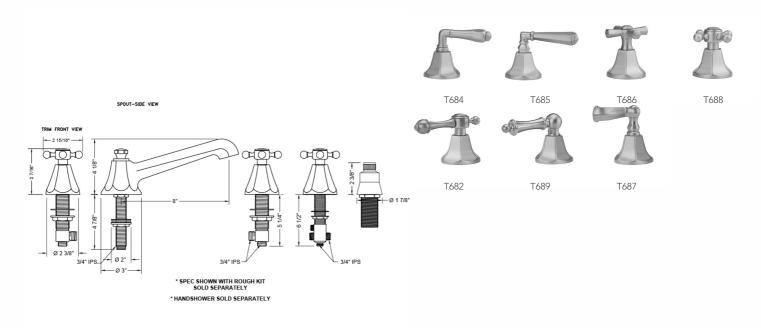

"
  Valve Hole Size Min-Max: 1<sup>1</sup>/<sub>4</sub>" 1<sup>3</sup>/<sub>8</sub>"
- Both standard metal & porcelain buttons are included for handles
- Requires J-6912-DIV-RGH rough in kit

#### **AVAILABLE FINISHES:**

| Polished Chrome (PCH)   | Satin Chrome (SC)   |
|-------------------------|---------------------|
| Satin Nickel (SN)       | Pewter (PEW)        |
| Polished Nickel (PN)    | Antique Brass (AB)  |
| Oil-Rubbed Bronze (ORB) | Polished Brass (PB) |
| Vintage Bronze (VB)     | Satin Brass (SB)    |
| Satin Gold (SG)         | Polished Gold (PG)  |
| Satin Cooper (SCU)      |                     |

Bronze Umber (BU) Caramel Bronze (CB) Antique Copper (ACU) Polished Copper (PCU) Matte Black (MBK) Black Nickel (BKN)

#### SPECIFICATION DRAWING:

#### **AVAILABLE HANDLES:**