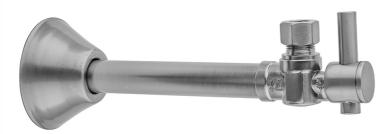

# Quarter Turn 1/2" Copper (Sweat Fit) x 3/8" O.D. Outlet Angle Supply Valve with Contempo Lever Handle

## **FEATURES:**

- Angle pattern copper sweat x  $^3/_8$ " O.D. quarter turn ball valve  $^1/_2$ " sweat inlet x  $^3/_8$ " O.D. outlet 5" cover tube slides over  $^1/_2$ " copper pipe

- Fully finished bell escutcheon P/N 7116 included