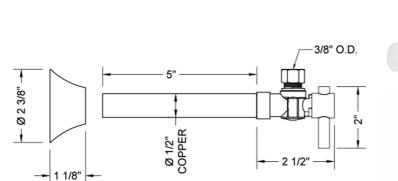

#### SPECIFICATION DRAWING:

## **FEATURES:**

- Angle pattern copper sweat x  $^3/_8$ " O.D. quarter turn ball valve  $^1/_2$ " sweat inlet x  $^3/_8$ " O.D. outlet 5" cover tube slides over  $^1/_2$ " copper pipe

- Fully finished bell escutcheon P/N 7116 included