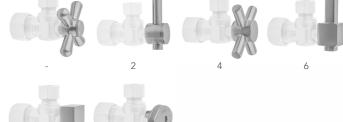

Polished Chrome (PCH)   | Satin Chrome (SC)   | Bronze Umber (BU)     |
|-------------------------|---------------------|-----------------------|
| Satin Nickel (SN)       | Pewter (PEW)        | Caramel Bronze (CB)   |
| Polished Nickel (PN)    | Antique Brass (AB)  | Antique Copper (ACU)  |
| Oil-Rubbed Bronze (ORB) | Polished Brass (PB) | Polished Copper (PCU) |
| Vintage Bronze (VB)     | Satin Brass (SB)    | Rose Gold (RG)        |
| Matte Black (MBK)       | Satin Gold (SG)     | Polished Gold (PG)    |
| Black Nickel (BKN)      | Bombay Gold (BG)    | Jewelers Gold (JG)    |
| Europa Bronze (EB)      | White (WH)          | Sedona Beige (SDB)    |
| Tristan Brass (TB)      | Satin Cooper (SCU)  |                       |

#### SPECIFICATION DRAWING:

#### **AVAILABLE HANDLES:**





# **COMPLIANCES:**

Complies with: ASME A112.18.1-2012/CSA B125.1-12