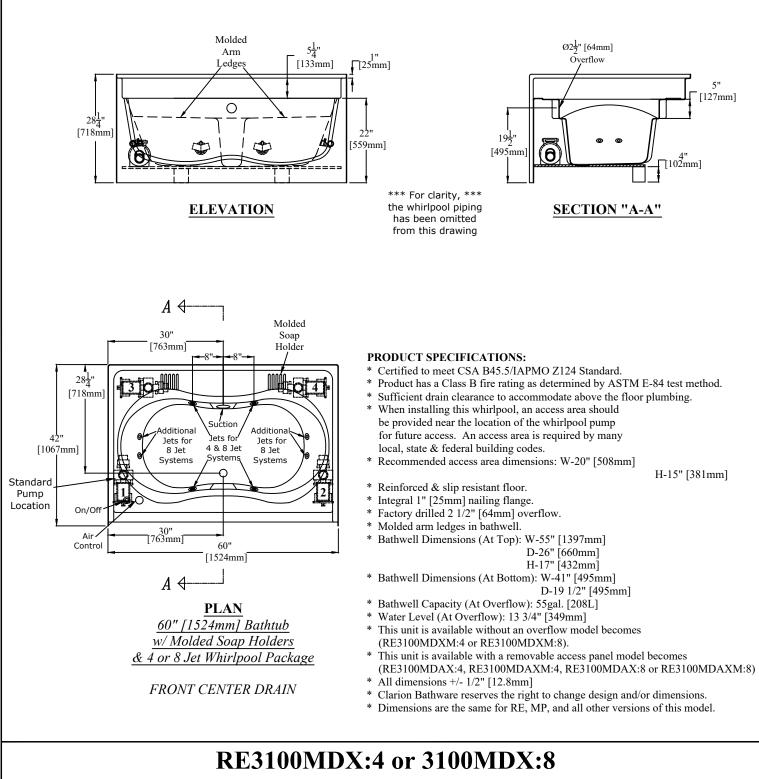

60"[1524mm] Bathtub w/ Molded Soap Holders & 4 or 8 Jet Whirlpool Package

44 Amsler Ave. Shippenville, PA 16254

Phone: (814) 226-5374 Toll Free: (800) 576-9228 Fax: (814) 226-0730 www.clarionbathware.com