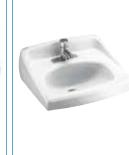

channel

- 2599.001 1.28 gpf-1.6 gpf
- 14" Floor to rim height
- ADA and Texas Accessibility Standards (TAS) compliant

Baby Devoro™ Two-Piece

2315.228 1.28 gpf

 Available in Two-Piece or Flushometer model

Afwall® with EverClean® 2257.001, 3351.001

1.1 gpf-1.6 gpf

- Available with and without EverClean®
- · Available in ADA Retrofit
- Built-in condensation channel

Murro™ with EverClean®

- Available in CHO, 4" and
- Optional shroud

- 0954.004EC
- 8" hole configurations ADA and TAS compliant