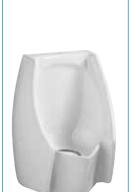

FloWise® Flush-Free Urinal-Large

- Lowest operations and maintenance cost
- No cartridges to change Improved design that

and small sizes

reduces splashing Available in medium

Washbrook® FloWise® Urinal 6590.001 0.125 gpf-1.0 gpf