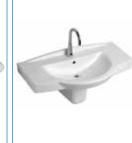

- 0145 Series · High aesthetic design
  - Integrated side shelf
  - Available in CHO, 4", and 8" hole configurations

Lucerne™ 0365.041

- Integral back splash and side splash shield
  - Self-draining deck area