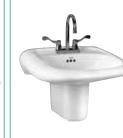

- 0145 Series · High aesthetic design
  - Integrated side shelf
  - Available in CHO, 4", and 8" hole configurations

Lucerne™ 0365.041

- Integral back splash and side splash shield
  - Self-draining deck area