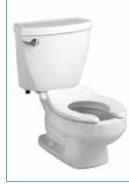

Huron® with EverClean® 3312.001

1.28 gpf–1.6 gpf

- Semi-concealed trapway for easy cleaning
- Smaller footprint
- Available with bedpan holding

Priolo® with EverClean® 3690.001

- 1.1 gpf-1.6 gpf
- Standard and ADA height
- Available in top and back spuds
- Built-in condensation channel