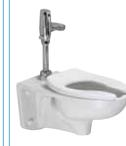

1.1 gpf-1.6 gpf

- Available with and without EverClean®
- · Available in ADA Retrofit
- Built-in condensation channel

Murro™ with EverClean®

- Available in CHO, 4" and
- Optional shroud

- 0954.004EC
- 8" hole configurations ADA and TAS compliant