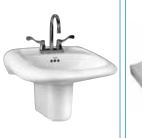

- 0145 Series · High aesthetic design
  - Integrated side shelf
  - Available in CHO, 4", and 8" hole configurations

Lucerne™ 0365.041

- Integral back splash and side splash shield
  - Self-draining deck area